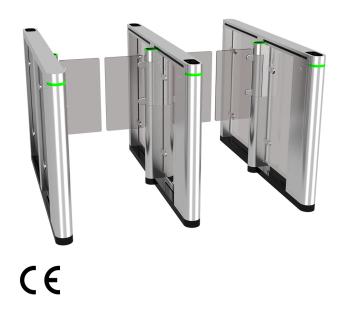

## **SPEEDSTILE**

RMC-PSS-102

The RMC-PSS-102 Swing Type Speedstile is designed ergonomically, aesthetically & built thus offering an alluring design of sophistication. The designed concept is such that it offers the scope for customization depending on the application that it is desired for.

The Swing type Speedstile is a combination of well-crafted Stainless steel and faux glass panels. The design is engaging both in terms of its appearance, space occupation, the pedestrian logic and safety. This speedstile gate is exceptionally sleek (102mm wide right and left cabinet forming a lane).

This makes it the sleekest cabinet most elegantly designed available in the Indian market. RMC-PSS-102 Pedestrian Swing Speedstile has at its heart, a DC Drive that offer several years of trouble free operation. The reliability of the gate system of an MCBF of  $\geq 5$  Mil., Cycles is proof of the ruggedness. The Speedstile is high on pedestrian safety as well with the 8 Pairs of Sensors to determine various pedestrian access logics and build in the extra safety.