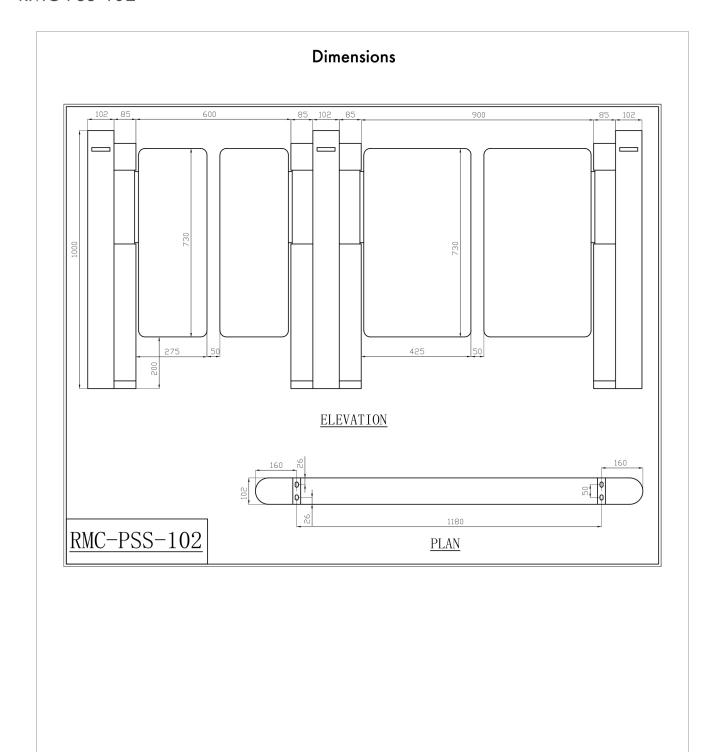

The RMC-PSS-102 Speedstile is offered with an aisle width of 600mm for regular pedestrian access and 900mm for wheelchair or material access. These gates may also be offered in combination of standard and wide lanes depending on a requirement.

RMC-PSS-102

( All dimensions are in mm )