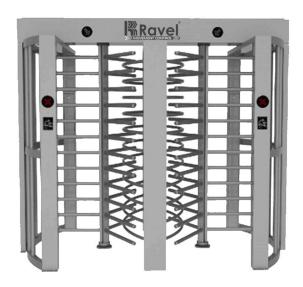

Turnstiles are designed with a 3 X 120° indexing offering hindrance-free movement of persons through the secure cage structure. These turnstiles are available with Single Passage as well as Dual Passage to serve saving of space for applications that require more than one turnstile to be deployed.

Turnstiles are offered with Lane Indicators that glow Green or Red directing the pedestrian to pass through or await their turn.

The Construction of the turnstile is either in SS-304 or alternately fabricated in mild steel & Powder coated in a desired colour. It is also a popular practice to have mild steel powder coated cages with the central column is stainless steel.