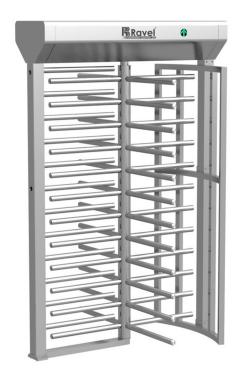

## FULL HEIGHT TURNSTILE

RMC-FHT

The RMC-FHT Series of Full Height Turnstiles are ideal for applications that require a high level of security especially when installed at the perimeter for controlling the movement of people from and out of a facility.

Turnstiles are designed with a 3 X 120° indexing offering hindrance-free movement of persons through the secure cage structure. These turnstiles are available with Single Passage as well as Dual Passage to serve saving of space for applications that require more than one turnstile to be deployed.

Turnstiles are offered with Lane Indicators that glow Green or Red directing the pedestrian to pass through or await their turn.

The Construction of the turnstile is either in SS-304 or alternately fabricated in mild steel & Powder coated in a desired colour. It is also a popular practice to have mild steel powder coated cages with the central column is stainless steel.