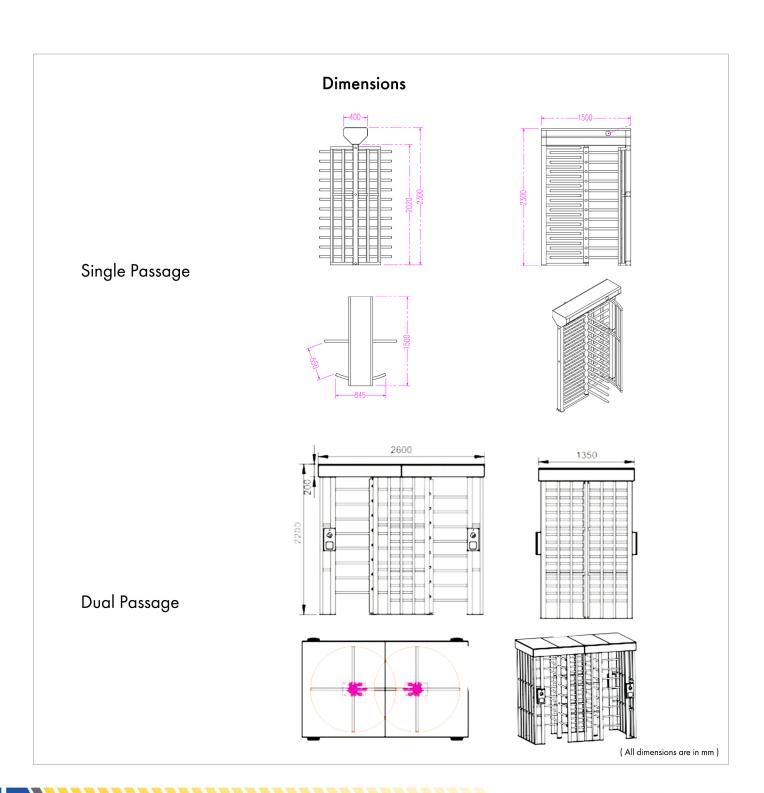

## **FULL HEIGHT TURNSTILE**

RMC-FHT

| Description                                                           | Particular                                                      |
|-----------------------------------------------------------------------|-----------------------------------------------------------------|
| Make                                                                  | Ravel Movement Control                                          |
| Model                                                                 | Single Passage : RMC-FHT-S01                                    |
|                                                                       | Dual Passage : RMC-FHT-S02                                      |
| Material of Construction                                              | 304 Stainless steel cabinet and arms                            |
| Finish                                                                | Brushed or Satin Finish aka Grade 4 Finish                      |
| Housing Material Thickness                                            | 1.3mm                                                           |
| Housing Dimension (in mm)                                             | Single Passage : Length 1500 X Width 1200 X Height 2300         |
|                                                                       | Dual Passage : Length 2600 X Width 1350 X Height 2200           |
| Arm Diameter                                                          | 40mm                                                            |
| Thickness of Arm Material                                             | 1.3mm                                                           |
| Length of the Arm                                                     | 550mm                                                           |
| Passage Width                                                         | 550 - 600 mm                                                    |
| Drive Mechanism                                                       | Solenoid Locking for Bi-directional Use                         |
| Power                                                                 | AC 230V±10V, 50Hz                                               |
| Power Consumption                                                     | 70W                                                             |
| Working Temparature                                                   | -10° C to +60° C                                                |
| Condensation                                                          | 5 to 95%, ROH Non Condensing                                    |
| Throughput Per Minute                                                 | 30 Persons / min (Normal Open)                                  |
| Voltage                                                               | 24 V DC                                                         |
| IP Rating                                                             | IP54                                                            |
| Indoor/Outdoor Installation                                           | Outdoor ( with/out shed)                                        |
| Direction of Operation                                                | Bi-Directional programable for Uni-direction opearation as well |
| Hold Open Time                                                        | 1s-10s adjustable, default is 5s                                |
| Pulse Storage for Continuous Operation in High Traffic<br>Environment | Around 200ms one time                                           |
| Emergency/Safety                                                      | Arms Rotate Freely in Case of Emergency                         |
| Lane Indicator                                                        | LED passing arrow can show direction to move (Optional)         |
| Card Reader Interface                                                 | Potential Free Contact                                          |
| Noice during operation                                                | Stable running with less noise                                  |
| Weight of the Product                                                 | Single Passage : 300 Kg                                         |
|                                                                       | Dual Passage : 500 Kg                                           |
|                                                                       |                                                                 |