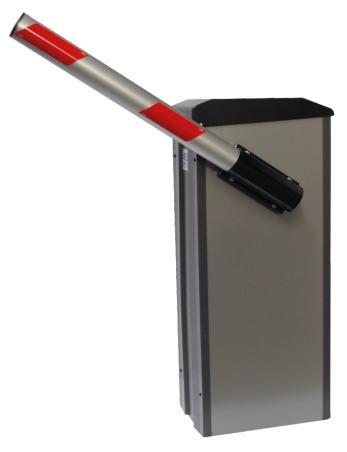

RMC - ROBUSTO SBA

The ROBUSTOSeries Vehicle Barrier is sturdy yet elegantly designed with dual tone colour option (RAL shades) of yellow and grey that makes it stand out in bright as well as poorly lit dark environment.

The Robusto is ideal for processing vehicular traffic in and out of parking, residential complexes, commercial &office buildings etc. This vehicle barrier has at its heart a 'concealed lubricated drive' that offers several years of troublefreeperformance.

The Robustois offered with a Boom Length of 6meterstraight arm that open/close at a speed of 5 to 8secs. This barrier can also be controlled through a mobile app that is specially designed in addition to the other conventional ways (push button, wireless remote, RFID, etcetera).