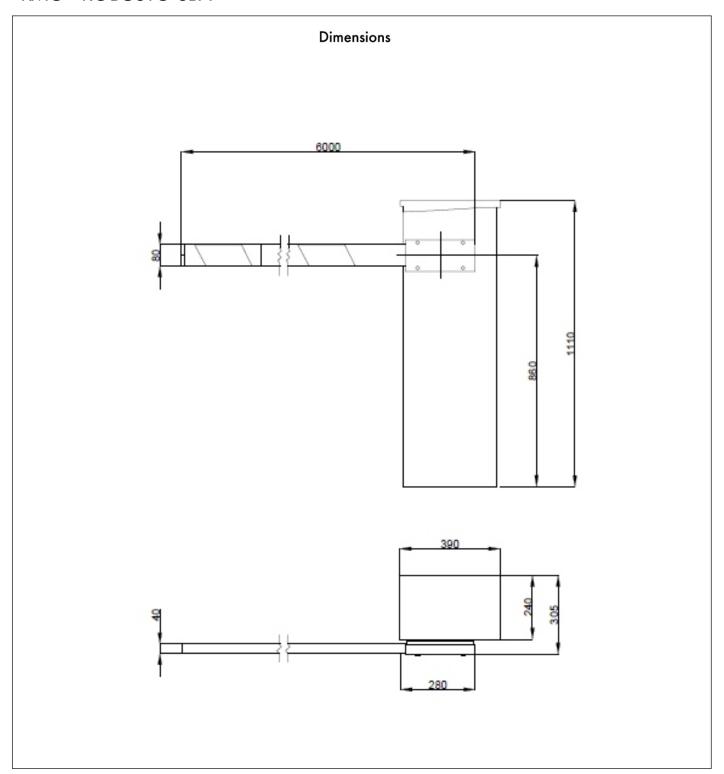

## RMC - ROBUSTO SBA

| DESCRIPTION               | PARTICULAR                            |
|---------------------------|---------------------------------------|
| Make                      | Ravel Movement Control                |
| Model                     | RMC-ROBUSTO-600                       |
| Material Of Construction  | Electrowelded Steel (2mm)             |
| Application               | Indoor / Outdoor                      |
| Housing Dimension (in mm) | 352 L X 230 W X 1065 H                |
| Boom Arm                  | Extruded Aluminum profile (Dia 80 mm) |
| Arm Length                | 6 Mtrs                                |
| Arm Direction             | Left / Right exchangable              |
| Power Supply              | 230V AC 50/60Hz                       |
| Current                   | Maximum 1.6 Amps                      |
| Operating Temprature      | -20°C to +70°C                        |
| Motor                     | 24V DC                                |
| Power Consumption         | 250W                                  |
| RPM                       | 1700 RPM                              |
| Torque                    | 280 Nm                                |
| Open/Close Time           | 5 to 8 Secs                           |
| Emergency Release         | via Manual key                        |
| Communication Interface   | RS-485 or TCP/IP RJ45                 |
| Ingress Protection        | IP54                                  |
| Duty Cycle                | Intense                               |
| Operations Per Hour       | 140                                   |
| Humidity                  | 10 to 95%                             |
| Weight of the Product     | 50 Kg                                 |
| Features                  | Mobile operating app, Wireless remote |