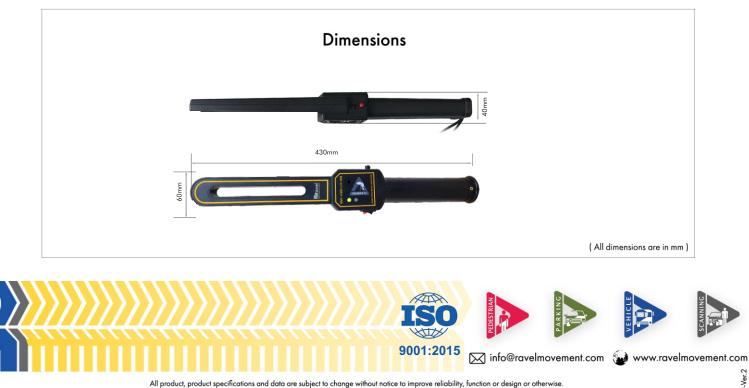

## HMD RMC-HMD-LSV-007

| DESCRIPTION              | PARTICULAR                                                  |
|--------------------------|-------------------------------------------------------------|
| Make                     | Ravel Movement Control                                      |
| Model                    | RMC-HMD-LSV-007                                             |
| Material of Construction | ABS - Plastic                                               |
| Unit Dimension (in mm)   | L (430) X W (60) X H (40)                                   |
| Power Voltage            | Standard 9V Battery                                         |
| Operating Voltage        | 7V - 9V                                                     |
| Alert indication         | Sound, Vibration, Metal Indication & Low Battery indication |
| Sensitivity Levels       | Low and High Sensitivity                                    |
| Operating Current        | Standby: Max. 10mA                                          |
|                          | Beep: Max. 18mA                                             |
|                          | Vibration: Max. 40mA                                        |
| Battery                  | Standard Rechargeable 9V Battery, 250mA                     |
| Alarm Sound              | ≥ 75db                                                      |
| IP Rating                | IP 31                                                       |
| Operating Frequency      | 30Khz                                                       |
| Weight of the Product    | 280 Gms                                                     |